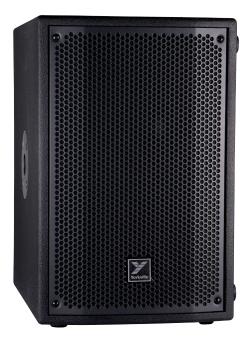

## **Overview**

Introducing Yorkville Sound's most affordable 10-inch Subwoofer. The YXL10SP weighs in at just over 30 lbs, and opens up an option to deliver hefty bass with a small footprint. Providing 1000 watts with efficient speaker components, the YXL10SP provides an affordable solution to add bass to your live sound without overwhelming the mix in smaller venues.

## **Features**

- 1000 Watts (Peak) 500 Watts (Program)
- 10-inch woofer with 2.4-inch voice coil
- DSP processing with component protection
- Master Level control with Activity indicator
- 3 Performance modes, Punch, Smooth and Deep
- Recessed control panel