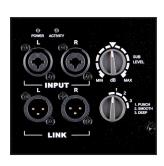

## **Features**

- 1000 Watts (Peak) 500 Watts (Program)
- 10-inch woofer with 2.4-inch voice coil
- DSP processing with component protection
- Master Level control with Activity indicator
- 3 Performance modes, Punch, Smooth and Deep
- Recessed control panel

| Specifications                       |                          |
|--------------------------------------|--------------------------|
| System Type                          | Subwoofer                |
| Powered or Passive                   | Powered                  |
| Power Rating (watts)                 | 1000 watts peak          |
|                                      | 500 watts program        |
| Max SPL (dB)                         | 125dB continuous         |
| Frequency Response (Hz +/- 3dB)      | 50 - 100Hz               |
| Crossover Frequency (Hz)             | 100Hz                    |
| LF Woofer                            | 10" (2.4" Voice Coil)    |
| LF Amplifier Type                    | Class D                  |
| Cooling Scheme                       | Speed Controlled Fan     |
| Power Cable                          | Yes (Detachable IEC)     |
| Level Controls                       | Master                   |
| EQ Controls                          | Pushbutton select,       |
|                                      | Punch, Smooth, Deep      |
| Inputs                               | 2 x Combijack (XLR/1/4") |
| Outputs                              | 2 x LINK (XLR Male)      |
| Bar Handles                          | 1 x Top                  |
| Pole Mount Adapter (13/8-inch/3.5cm) | 1 x Side                 |
| Enclosure Materials                  | 12mm Plywood             |
| Grille                               | Powdered Coated          |
|                                      | Perforated Steel         |
| Covering / Finish                    | Textured Paint           |
| Dimensions (DWH xbackW, inches)      | 18.25 x 12 x 18.75       |
| Dimensions (DWH xbackW, cm)          | 47 x 31 x 48             |
| Weight (lbs/kg)                      | 34.5 / 15.6              |
| Box Dimensions (LxWxH, inches)       | 22.4 x 16.3 x 23         |
| Box Dimensions (LxWxH, cm)           | 57 x 41.5 x 58           |