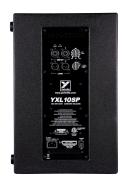

| Specifications                       |                          |
|--------------------------------------|--------------------------|
| System Type                          | Subwoofer                |
| Powered or Passive                   | Powered                  |
| Power Rating (watts)                 | 1000 watts peak          |
|                                      | 500 watts program        |
| Max SPL (dB)                         | 125dB continuous         |
| Frequency Response (Hz +/- 3dB)      | 50 - 100Hz               |
| Crossover Frequency (Hz)             | 100Hz                    |
| LF Woofer                            | 10" (2.4" Voice Coil)    |
| LF Amplifier Type                    | Class D                  |
| Cooling Scheme                       | Speed Controlled Fan     |
| Power Cable                          | Yes (Detachable IEC)     |
| Level Controls                       | Master                   |
| EQ Controls                          | Pushbutton select,       |
|                                      | Punch, Smooth, Deep      |
| Inputs                               | 2 x Combijack (XLR/1/4") |
| Outputs                              | 2 x LINK (XLR Male)      |
| Bar Handles                          | 1 x Top                  |
| Pole Mount Adapter (13/8-inch/3.5cm) | 1 x Side                 |
| Enclosure Materials                  | 12mm Plywood             |
| Grille                               | Powdered Coated          |
|                                      | Perforated Steel         |
| Covering / Finish                    | Textured Paint           |
| Dimensions (DWH xbackW, inches)      | 18.25 x 12 x 18.75       |
| Dimensions (DWH xbackW, cm)          | 47 x 31 x 48             |
| Weight (lbs/kg)                      | 34.5 / 15.6              |
| Box Dimensions (LxWxH, inches)       | 22.4 x 16.3 x 23         |
| Box Dimensions (LxWxH, cm)           | 57 x 41.5 x 58           |