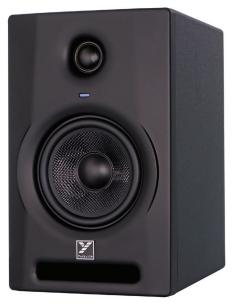

## **Overview**

Yorkville Sound's YSM SERIES 2 Powered Studio Monitors are engineered to deliver the uncompromising clarity your mixes demand. Designed with project and professional studios in mind, the YSM5-2 has been developed to be the best sounding monitor in its class.

The YSM5-2 features 1-inch silk diaphragm neodymium dome tweeters. These tweeters blend seamlessly into the specially designed low diffraction wave guide which is integrated into the front baffle. The edges of the wave-guide perfectly couple the tweeter with the woofer, reducing sonic anomalies normally associated with driver/tweeter proximity.

## **Features**

- 50 Watts
- 5-inch woofer
- 1-inch Silk Neodymium dome tweeter
- High and Low Frequency adjust controls
- Volume Control

| Specifications                  |                        |
|---------------------------------|------------------------|
| System Type                     | 2-way                  |
| Powered or Passive              | Powered                |
| Program Power (watts)           | 50 watts               |
| Max SPL (dB)                    | 105dB continuous       |
| Frequency Response (Hz +/- 3dB) | 50 - 22k(Hz +/-3dB)    |
| Crossover Frequency (Hz)        | 2.1KHz                 |
| LF Woofer                       | 5″                     |
| HF Driver(s)                    | 1″ Silk Neodymium dome |
| Power Cable                     | Yes (Detachable IEC)   |
| Level Controls                  | Volume                 |
| EQ Controls                     | HF and LF Adjust       |
| Inputs                          | 1 x 1/4" TRS Balanced  |
|                                 | 1 x XLR Balanced       |
|                                 | 1 x RCA Unbalnced      |
| Enclosure Materials             | MDF                    |
|                                 | ABS Baffle             |
| Covering / Finish               | Textured Vinyl         |
| Dimensions (DWH xbackW, inches) | 9.5 x 7.5 x 11.5       |
| Dimensions (DWH xbackW, cm)     | 24.13 x 19.05 x 29.21  |
| Weight (lbs/kg)                 | 11 / 5.0               |
| Box Dimensions (LxWxH, inches)  | 13 x 11 x 15           |
| Box Dimensions (LxWxH, cm)      | 33 x 27 x 38           |