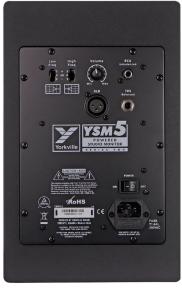

## **Features**

- 50 Watts
- 5-inch woofer
- 1-inch Silk Neodymium dome tweeter
- High and Low Frequency adjust controls
- Volume Control

| Specifications                  |                        |
|---------------------------------|------------------------|
| System Type                     | 2-way                  |
| Powered or Passive              | Powered                |
| Program Power (watts)           | 50 watts               |
| Max SPL (dB)                    | 105dB continuous       |
| Frequency Response (Hz +/- 3dB) | 50 - 22k(Hz +/-3dB)    |
| Crossover Frequency (Hz)        | 2.1KHz                 |
| LF Woofer                       | 5″                     |
| HF Driver(s)                    | 1″ Silk Neodymium dome |
| Power Cable                     | Yes (Detachable IEC)   |
| Level Controls                  | Volume                 |
| EQ Controls                     | HF and LF Adjust       |
| Inputs                          | 1 x 1/4" TRS Balanced  |
|                                 | 1 x XLR Balanced       |
|                                 | 1 x RCA Unbalnced      |
| Enclosure Materials             | MDF                    |
|                                 | ABS Baffle             |
| Covering / Finish               | Textured Vinyl         |
| Dimensions (DWH xbackW, inches) | 9.5 x 7.5 x 11.5       |
| Dimensions (DWH xbackW, cm)     | 24.13 x 19.05 x 29.21  |
| Weight (lbs/kg)                 | 11 / 5.0               |
| Box Dimensions (LxWxH, inches)  | 13 x 11 x 15           |
| Box Dimensions (LxWxH, cm)      | 33 x 27 x 38           |