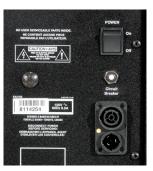

## **Specifications**

| opeemeditons                         |                                 |
|--------------------------------------|---------------------------------|
| System Type                          | Subwoofer                       |
| Powered or Passive                   | Powered                         |
| Power Rating (watts)                 | 13,000 watts peak               |
|                                      | 6500 watts program              |
| Max SPL (dB)                         | 130dB continuous                |
| Frequency Response (Hz +/- 3dB)      | 31 - 100Hz                      |
| Crossover Frequency (Hz)             | 100Hz                           |
| LF Woofer                            | 3 x 15" (3" Voice Coils)        |
| LF Amplifier Type                    | Class D                         |
| Cooling Scheme                       | Convection Cooled               |
| Power Cable                          | Removable Locking Powercon      |
|                                      | True Input and Loop Thru Output |
| Level Controls                       | Sub Level                       |
| Controls                             | Average Power Limit             |
| Inputs                               | 1 x XLR                         |
| Outputs                              | 2 x XLR Parallel out            |
| Bar Handles                          | 6 (3 x Each Side)               |
| Pole Mount Adapter (13/8-inch/3.5cm) | 1 Тор                           |
| Standard Rigging Hardware            | RAIL & LOCKBAR Rigging System   |
|                                      | (Top and Bottom)                |
| Stacking Feature                     | Interlocking UHMW Feet          |
|                                      | (Top and Bottom)                |
| Enclosure Materials                  | Multi-ply 15mm Birch Plywood    |
| Grille                               | Powdered Coated                 |
|                                      | Perforated Steel                |
| Covering / Finish                    | Paint                           |
| Dimensions(DWH xbackW, inches)       | 24 x 21 x 51.5 x 12.25          |
| Dimensions(DWH xbackW, cm)           | 60.9 x 53.3 x 130.8 x 31.1      |
| Weight (lbs/kg)                      | 236 / 107                       |
| Box Dimensions (LxWxH, inches)       | 27.5 x 25 x 54.5                |
| Box Dimensions (LxWxH, cm)           | 70 x 65 x 139                   |