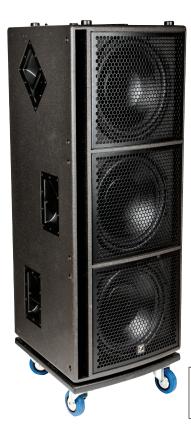

The Synergy Array Series consists of the SA153 full-range powered cabinet, along with the SA315S powered subwoofer. This dynamic duo makes the ultimate point source speaker system scale-able for club gigs of all sizes, outdoor festivals, inclined seating venues, and arenas. Never before has a large point source system with this much output and sound quality been this easy to set up and use.

## Features

- 13,000 Watts (Peak) 6500 Watts (Program)
- 3 x 15-inch woofers with 3-inch voice coils
- Bass reflex design
- Measured MAX SPL (C-Weighted, Max Hold): 130dB continuous, 136dB Peak
- Made in Canada

## **Specifications**

| opeemeditons                         |                                 |
|--------------------------------------|---------------------------------|
| System Type                          | Subwoofer                       |
| Powered or Passive                   | Powered                         |
| Power Rating (watts)                 | 13,000 watts peak               |
|                                      | 6500 watts program              |
| Max SPL (dB)                         | 130dB continuous                |
| Frequency Response (Hz +/- 3dB)      | 31 - 100Hz                      |
| Crossover Frequency (Hz)             | 100Hz                           |
| LF Woofer                            | 3 x 15" (3" Voice Coils)        |
| LF Amplifier Type                    | Class D                         |
| Cooling Scheme                       | Convection Cooled               |
| Power Cable                          | Removable Locking Powercon      |
|                                      | True Input and Loop Thru Output |
| Level Controls                       | Sub Level                       |
| Controls                             | Average Power Limit             |
| Inputs                               | 1 x XLR                         |
| Outputs                              | 2 x XLR Parallel out            |
| Bar Handles                          | 6 (3 x Each Side)               |
| Pole Mount Adapter (13/8-inch/3.5cm) | 1 Тор                           |
| Standard Rigging Hardware            | RAIL & LOCKBAR Rigging System   |
|                                      | (Top and Bottom)                |
| Stacking Feature                     | Interlocking UHMW Feet          |
|                                      | (Top and Bottom)                |
| Enclosure Materials                  | Multi-ply 15mm Birch Plywood    |
| Grille                               | Powdered Coated                 |
|                                      | Perforated Steel                |
| Covering / Finish                    | Paint                           |
| Dimensions(DWH xbackW, inches)       | 24 x 21 x 51.5 x 12.25          |
| Dimensions(DWH xbackW, cm)           | 60.9 x 53.3 x 130.8 x 31.1      |
| Weight (lbs/kg)                      | 236 / 107                       |
| Box Dimensions (LxWxH, inches)       | 27.5 x 25 x 54.5                |
| Box Dimensions (LxWxH, cm)           | 70 x 65 x 139                   |