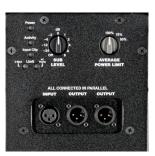

## **Specifications**

| opeemeditons                         |                                 |
|--------------------------------------|---------------------------------|
| System Type                          | Subwoofer                       |
| Powered or Passive                   | Powered                         |
| Power Rating (watts)                 | 13,000 watts peak               |
|                                      | 6500 watts program              |
| Max SPL (dB)                         | 130dB continuous                |
| Frequency Response (Hz +/- 3dB)      | 31 - 100Hz                      |
| Crossover Frequency (Hz)             | 100Hz                           |
| LF Woofer                            | 3 x 15" (3" Voice Coils)        |
| LF Amplifier Type                    | Class D                         |
| Cooling Scheme                       | Convection Cooled               |
| Power Cable                          | Removable Locking Powercon      |
|                                      | True Input and Loop Thru Output |
| Level Controls                       | Sub Level                       |
| Controls                             | Average Power Limit             |
| Inputs                               | 1 x XLR                         |
| Outputs                              | 2 x XLR Parallel out            |
| Bar Handles                          | 6 (3 x Each Side)               |
| Pole Mount Adapter (13/8-inch/3.5cm) | 1 Тор                           |
| Standard Rigging Hardware            | RAIL & LOCKBAR Rigging System   |
|                                      | (Top and Bottom)                |
| Stacking Feature                     | Interlocking UHMW Feet          |
|                                      | (Top and Bottom)                |
| Enclosure Materials                  | Multi-ply 15mm Birch Plywood    |
| Grille                               | Powdered Coated                 |
|                                      | Perforated Steel                |
| Covering / Finish                    | Paint                           |
| Dimensions(DWH xbackW, inches)       | 24 x 21 x 51.5 x 12.25          |
| Dimensions(DWH xbackW, cm)           | 60.9 x 53.3 x 130.8 x 31.1      |
| Weight (lbs/kg)                      | 236 / 107                       |
| Box Dimensions (LxWxH, inches)       | 27.5 x 25 x 54.5                |
| Box Dimensions (LxWxH, cm)           | 70 x 65 x 139                   |