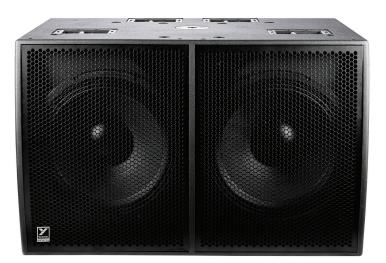

## Overview

This powerful dual 21-inch subwoofer is the perfect low-end companion to the Synergy Array series, Yorkville Sound's largest and most powerful point-source system to date. The SA221S can be combined directly with an SA153 as an independent system or in combination with the SA153 and SA315S setup as a 5-way system.

## Features

- 17,000 Watts (Peak) 6000 Watts (Program)
- 2 x 21-inch woofers with 4.5-inch voice coils
- Bass reflex design
- Measured MAX SPL (C-Weighted, Max Hold): 130.6dB continuous, 142.6dB peak
- Made in Canada