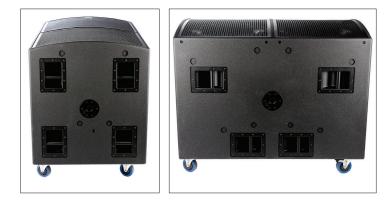

## Specifications

| System Type                           | Subwoofer                                |
|---------------------------------------|------------------------------------------|
| Powered or Passive                    | Powered                                  |
| Power Rating (watts)                  | 17,000 watts peak                        |
|                                       | 6000 watts program                       |
| Max SPL (dB)                          | 130.6dB continuous                       |
| Frequency Response (Hz +/- 3dB)       | 28 - 100Hz                               |
| Crossover Frequency (Hz)              | 50 or 100Hz                              |
| LF Woofer                             | 2 x 21" (4.5" Voice Coils)               |
| LF Amplifier Type                     | Class D                                  |
| Cooling Scheme                        | Convection Cooled                        |
| Power Cable                           | Removable Locking Powercon               |
|                                       | True Input and Loop Thru Output          |
| Level Controls                        | Sub Level                                |
| Controls                              | Thermal Limiter Advance for power        |
|                                       | consumption management                   |
| Inputs                                | 1 x XLR                                  |
| Outputs                               | 2 x XLR Parallel out                     |
| Bar Handles                           | 4 x Top, 4 x Each Side                   |
| Pole Mount Adapter (1 3/8-inch/3.5cm) | 1 Top, 1 xSide                           |
| Other Details                         | 4 x Locking Swivel Casters               |
|                                       | 2 UHMW Skid Glides On Rear               |
| Stacking Feature                      | Rubber Feet and Cups                     |
|                                       | (Side and Bottom)                        |
| Enclosure Materials                   | Multi-ply 15mm Birch Plywood             |
| Grille                                | Powdered Coated                          |
|                                       | Perforated Steel                         |
| Covering / Finish                     | Paint                                    |
| Dimensions(DWH xbackW, inches)        | 32.75 (37.75 incl casters) x 29.75 x 47. |
| Dimensions(DWH xbackW, cm)            | 83.2 (95.8 incl casters) x 75.5 x 120.6  |
| Weight (lbs/kg)                       | 370 / 168                                |
| Box Dimensions (LxWxH, inches)        | 42.75 x 34.75 x 52                       |
| Box Dimensions (LxWxH, cm)            | 109 x 88 x 132                           |