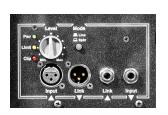

## **Features**

- 1800 Watts (Peak) 900 Watts (Program)
- Max SPL 129dB Peak (123dB Continuous)
- 12-inch woofer with 3-inch voice coil
- Compact Bass Reflex Design
- Made in Canada

| System Type                           | Subwoofer                   |
|---------------------------------------|-----------------------------|
| Powered or Passive                    | Powered                     |
| Power Rating (watts)                  | 1800 watts peak             |
|                                       | 900 watts program           |
| Max SPL (dB)                          | 123dB continuous            |
| Frequency Response (Hz +/- 3dB)       | 45 - 100Hz                  |
| Crossover Frequency (Hz)              | 100Hz                       |
| LF Woofer                             | 12" (3" Voice Coil)         |
| LF Amplifier Type                     | Class D                     |
| Cooling Scheme                        | Convection Cooled           |
| Power Cable                           | Yes (Detachable IEC)        |
| Level Controls                        | Output Level                |
| Inputs                                | 1 x XLR, 1 x 1/4"           |
| Outputs                               | 2 x LINK (1 x XLR, 1 x 1/4" |
| Other Features                        | Line/Speaker Level Switc    |
| Bar Handles                           | 2 x Side                    |
| Pole Mount Adapter (1 3/8-inch/3.5cm) | 1 Top                       |
| Enclosure Materials                   | 15mm Birch Plywood          |
| Grille                                | Powdered Coated             |
|                                       | Perforated Steel            |
| Covering / Finish                     | Paint                       |
| Dimensions (DWH xbackW, inches)       | 22.8 x 14.7 x 16.85         |
| Dimensions (DWH xbackW, cm)           | 57.9 x 37.4 x 42.8          |
| Weight (lbs/kg)                       | 65 / 29.6                   |
| Box Dimensions (LxWxH, inches)        | 23.2 x 15 x 18.5            |
| Box Dimensions (LxWxH, cm)            | 59 x 38 x 47                |