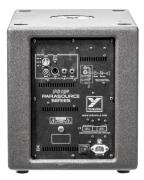

Cable of direct connection to any audio source (including speaker level input) the PS12S can be easily integrated in to virtually any small or medium format PA application.

## **Features**

- 1800 Watts (Peak) 900 Watts (Program)
- Max SPL 129dB Peak (123dB Continuous)
- 12-inch woofer with 3-inch voice coil
- Compact Bass Reflex Design
- Made in Canada

| System Type                           | Subwoofer                   |
|---------------------------------------|-----------------------------|
| Powered or Passive                    | Powered                     |
| Power Rating (watts)                  | 1800 watts peak             |
|                                       | 900 watts program           |
| Max SPL (dB)                          | 123dB continuous            |
| Frequency Response (Hz +/- 3dB)       | 45 - 100Hz                  |
| Crossover Frequency (Hz)              | 100Hz                       |
| LF Woofer                             | 12" (3" Voice Coil)         |
| LF Amplifier Type                     | Class D                     |
| Cooling Scheme                        | Convection Cooled           |
| Power Cable                           | Yes (Detachable IEC)        |
| Level Controls                        | Output Level                |
| Inputs                                | 1 x XLR, 1 x 1/4"           |
| Outputs                               | 2 x LINK (1 x XLR, 1 x 1/4" |
| Other Features                        | Line/Speaker Level Switc    |
| Bar Handles                           | 2 x Side                    |
| Pole Mount Adapter (1 3/8-inch/3.5cm) | 1 Top                       |
| Enclosure Materials                   | 15mm Birch Plywood          |
| Grille                                | Powdered Coated             |
|                                       | Perforated Steel            |
| Covering / Finish                     | Paint                       |
| Dimensions (DWH xbackW, inches)       | 22.8 x 14.7 x 16.85         |
| Dimensions (DWH xbackW, cm)           | 57.9 x 37.4 x 42.8          |
| Weight (lbs/kg)                       | 65 / 29.6                   |
| Box Dimensions (LxWxH, inches)        | 23.2 x 15 x 18.5            |
| Box Dimensions (LxWxH, cm)            | 59 x 38 x 47                |