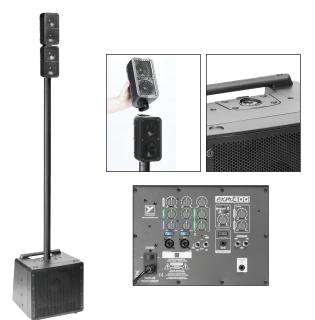

## **Overview**

Designed for maximum mobility, the center of the EXM400 is a compact powered subwoofer module with integrated mixer. Two high efficiency satellite speakers and two speaker poles complete the core package. Connectivity between subwoofer / mixer and satellite speakers is handled with innovative pole through conductors, meaning no extra cabling is required.

Integrated 24-bit digital effects ensure the EXM400 can be used for live musical performances without need of cumbersome external signal processing. A padded nylon carry bag is included with the package to maximize user convenience.

A dedicated Bluetooth channel means direct connection of any Bluetooth enabled audio device for music playback can be made without additional cables. This makes the EXM400 the ideal compact high fidelity conferencing / presentation and public speaking system.

## **Features**

- 800 Watts (Peak) 400 Watts (Program)
- 2 x 3.5-inch woofers (Satellite Speakers)
- 1 x 10-inch woofer (Subwoofer)
- Integrated 3 channel mixer
- ABS cabinet construction
- Bluetooth streaming
- Made in Canada

| System Type                     | 2-way                          |
|---------------------------------|--------------------------------|
| Powered or Passive              | Powered                        |
| Program Power (watts)           | 800 watts peak                 |
|                                 | 400 watts program              |
| Max SPL (dB)                    | 121dB continuous               |
| Frequency Response (Hz +/- 3dB) | 50 - 20k (Hz +/-3dB)           |
| Crossover Frequency (Hz)        | 240Hz                          |
| LF Woofer                       | 1 x 10" (Subwoofer)            |
| HF Driver(s)                    | 2 x 3.5" (per Satellite)       |
| HF Dispersion (°H x °V)         | 150° x 60°                     |
| Power Cable                     | Yes (Detachable IEC)           |
| Mixer Controls                  | Level, Tone, Reverb (Ch 1 & 2) |
|                                 | Level / Treble / Bass (Ch 3)   |
|                                 | Bluetooth Level,               |
|                                 | Sub Level, Master Level        |
| Level Controls                  | Channels 1-3, Master, Sub,     |
|                                 | Bluetooth                      |
| EQ Controls                     | Tone, Bass, Treble             |
| Inputs (Ch1)                    | Combi-jack XLR & 1/4-inch      |
|                                 | (Microphone / Instrument)      |
| (Ch 2)                          | Combi-jack XLR & 1/4-inch      |
|                                 | (Microphone / Line Input)      |
| (Ch 3)                          | 2 x 1/4-inch Input (Stereo)/   |
|                                 | 1 x 1/8th Input (Stereo)       |
| Other Features                  | Digital Effects                |
| Optional Accessories            | EXM400SATKIT                   |
| Bar Handles                     | 1 x Top (Subwoofer)            |
| Pole Through Conductor          | 1 x Top (Subwoofer)            |
| Enclosure Materials             | ABS Cabinet                    |
| Grille                          | Powdered Coated                |
|                                 | Perforated Steel               |
| Dimensions (DWH xbackW, inches) | (Sub) 14.5 x 15.5 x 14.5       |
|                                 | (System Height Assembled)7     |
| Dimensions (DWH xbackW, cm)     | (Sub) 36.8 x 39.3 x 36.8       |
|                                 | (System Height Assembled) 19   |
| Weight (lbs/kg)                 | 43 / 19.50                     |
| Box Dimensions (LxWxH, inches)  | 18 x 17.7 x 18                 |
| Box Dimensions (LxWxH, cm)      | 46 x 45 x 46                   |