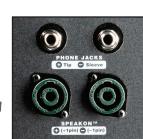

## Specifications

| System Type                          | 2-way                       |
|--------------------------------------|-----------------------------|
| Powered or Passive                   | Passive                     |
| Program Power (watts)                | 1200 watts peak             |
|                                      | 600 watts program           |
| Biampable                            | No                          |
| Nominal Impedance (Ohms)             | 8                           |
| Max SPL (dB)                         | 125dB continuous            |
| Frequency Response (Hz +/- 3dB)      | 55 - 18k (Hz +/-3dB)        |
| Crossover Frequency (Hz)             | 1900Hz                      |
| LF Driver                            | 12″                         |
| HF Driver                            | 3″                          |
| HF Horn                              | Injection molded ABS        |
| HF Dispersion (°H x °V)              | 60° x 40°                   |
| Inputs                               | 2 x Speakon                 |
|                                      | 2 x 1/4"                    |
| Flying Hardware                      | 2 x Top, 2 x Bottom,        |
|                                      | 2 x Each Side, 2 x Pullback |
|                                      | 1/4″-20 Threading           |
| Bar Handles                          | 2 x Side, 1 x Top           |
| Pole Mount Adapter (13/8-inch/3.5cm) | 1Bottom                     |
| Enclosure Materials                  | ABS Coated Birch Plywood    |
| Grille                               | Powdered Coated             |
|                                      | Perforated Steel            |
| Dimensions (DWH xbackW, inches)      | 14 x 16 x 25.5 x 9.5        |
| Dimensions (DWH xbackW, cm)          | 35.5 x 40.5 x 64.8 x 24     |
| Weight (lbs/kg)                      | 51 / 23                     |
| Box Dimensions (LxWxH, inches)       | 18 x 16 x 29                |
| Box Dimensions (LxWxH, cm)           | 46 x 41 x 74                |
|                                      |                             |